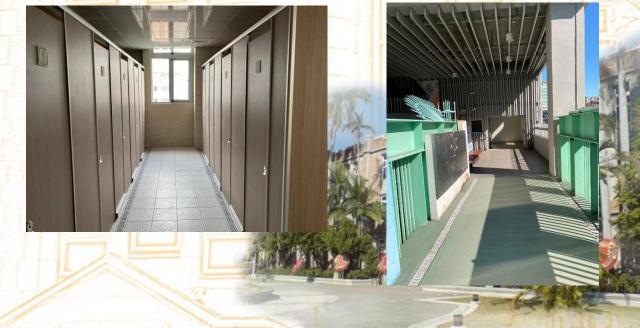

#### Dormitory Facilities Introduction

寢室:備書桌椅、書櫃、書桌燈、衣櫃、床舖、鞋櫃、電話、共用電 扇、大燈、網路、分離式冷氣(自備冷氣卡)

公共浴廁設施:備脫水機、洗衣機、烘衣機。(投幣式)

The dormitory room is equipped with:

- Desk and chair
- Bookshelf
- Desk lamp
- Wardrobe
- Bed
- Shoe cabinet
- Telephone
- Shared electric fan
- Ceiling light
- Internet access
- Separate air conditioning unit (air conditioning card not provided)