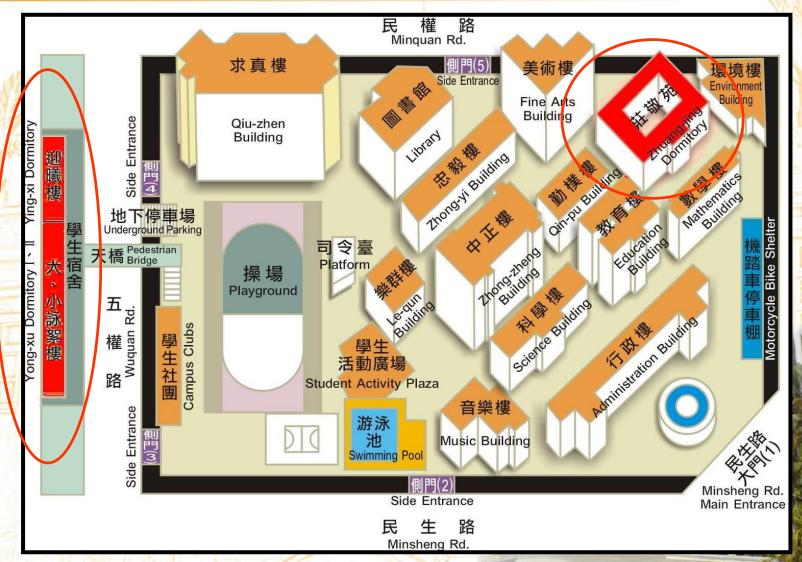

History and Evolution of Student Dormitories

- · 本校學生宿舍共 有四棟-
- ·莊敬苑
- 迎曦樓(男生宿舍)
- ·大詠絮樓
- ·小詠絮樓

- The four student dormitories in our university is as follows:
- 1. Zhuang Jing Yuan
- · 2. Ying Xi Building (Male Dormitory)
  - · 3. Da Yong Xu Building
  - 4. Xiao Yong XuBuilding

#### History and Evolution of Student Dormitories

莊敬苑huang Jing Yuan

- 莊敬苑座落於本校校區內,於民國63年12月31日完工。
- · Completed on December 31, 1974
- ·為一個「回」字型三層樓之建築物
- · A three-story building in the shape of the character "回"
- 供大一新生(女生)申請住宿使用。
- Available for housing applications from first-year female students

#### History and Evolution of Student Dormitories

- · 迎曦樓Ying Xi Building
- · 於民國81年4月30日落成。
- · Completed on April 30, 1992
- ·取名原由:學子清晨即起,望朝日東 昇,霞光爛漫,構一日之計,思百年 樹人,則孜孜為善不自已,此乃樓名 「迎曦」之深意也。
- Named after the meaning of welcoming the rising sun in the morning, with vibrant colors representing planning for the day and the long-term goal of cultivating individuals

History and Evolution of Student Dormitories

- · 大詠絮樓與小詠絮樓
- Da Yong Xu Building and Xiao Yong Xu Building
- · 於民國87年3月完工。Completed in March 1998
- 取名原由:蓋取女子才華洋溢、思緒聰慧之意,期盼中師女學子皆能因名得實。且又音諧永續,祝本校永續經營也。
- Named with the intention of showcasing the talents and intelligent thoughts of female students, hoping that all female students of the university can live up to the name. The names also have harmonious sounds, wishing for the long-term sustainability of the university.