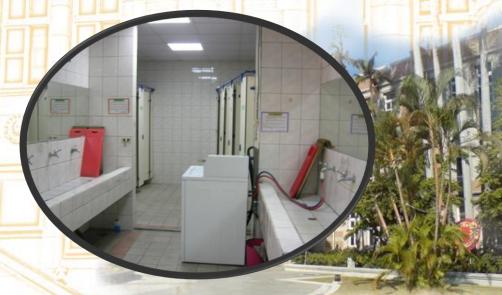

#### Dormitory Facilities Introduction

寢室:備書桌椅、書櫃、書桌燈、衣櫃、床舖、鞋櫃、電話、共用電 扇、大燈、網路、分離式冷氣(自備冷氣卡)

公共浴廁設施:備脫水機、洗衣機、烘衣機。(投幣式)

The dormitory room is equipped with:

- Desk and chair
- Bookshelf
- Desk lamp
- Wardrobe
- Bed
- Shoe cabinet
- Telephone
- Shared electric fan
- Ceiling light
- Internet access
- Separate air conditioning unit (air conditioning card not provided)