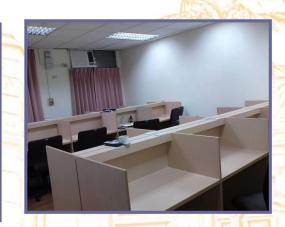

### 宿舍硬體介紹 - 迎曦樓

Dormitory Facilities Introduction - Ying Xi Building

### Dormitory Introduction - Ying Xi Building

- · 建有地上10層, 地下1層。
- · 1樓為學生餐廳。
- · 2至10樓為宿舍寢室,提供六人及四人房。
- 公共空間:
- 3樓閱覽室、
- 5樓工作室、
- 7樓交誼廳、
- · 9樓健身中心。
- · 每學期住宿費為 新台幣8,000元。

- The Ying Xi Building is a 10-story building with 1 basement level.

  Here is the breakdown of the facilities:
- 1st floor: Student restaurant
- 2nd to 10th floor: Dormitory rooms, offering six-person and four-person rooms
- Common areas:
- · 3rd floor: Reading room
- - 5th floor: Studio
- - 7th floor: Lounge
- · 9th floor: Sports area
- The accommodation fee for each semester is NT\$8,000.