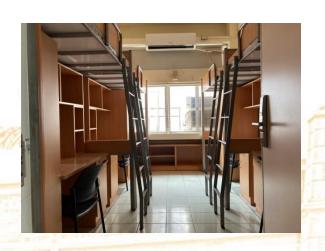

### Dormitory Introduction - Ying Xi Building

- · 建有地上10層, 地下1層。
- · 1樓為學生餐廳。
- · 2至10樓為宿舍寢室,提供六人及四人房。
- 公共空間:
- 3樓閱覽室、
- 5樓工作室、
- 7樓交誼廳、
- · 9樓健身中心。
- · 每學期住宿費為 新台幣8,000元。

- The Ying Xi Building is a 10-story building with 1 basement level.

  Here is the breakdown of the facilities:
- 1st floor: Student restaurant
- 2nd to 10th floor: Dormitory rooms, offering six-person and four-person rooms
- Common areas:
- · 3rd floor: Reading room
- - 5th floor: Studio
- - 7th floor: Lounge
- · 9th floor: Sports area
- The accommodation fee for each semester is NT\$8,000.