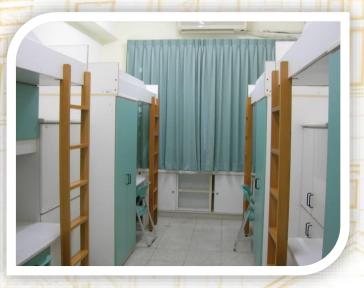

#### Dormitory Facilities Introduction

寢室:備書桌椅、書櫃、書桌燈、衣櫃、床舖、鞋櫃、電話、共用電 扇、大燈、網路、分離式冷氣(自備冷氣卡)

公共浴廁設施:備脫水機、洗衣機、烘衣機。(投幣式)

The dormitory room is equipped with:

- Desk and chair
- Bookshelf
- Desk lamp
- Wardrobe
- Bed
- Shoe cabinet
- Telephone
- Shared electric fan
- Ceiling light
- Internet access
- Separate air conditioning unit (air conditioning card not provided)

### 宿舍硬體介紹 - 迎曦樓

Dormitory Facilities Introduction - Ying Xi Building