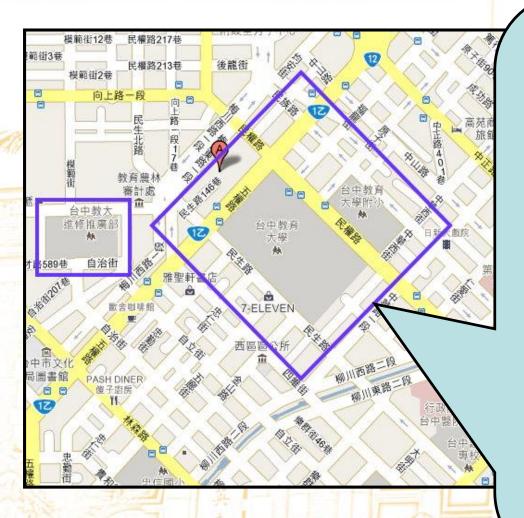

## 地理位置Geographic Location

- ◎本校位於臺中市西區。
- ◎周邊重要道路:

五權路、民權路、中華路、民生路。

- ◎莊敬苑女生宿舍位於民生校區內。
- ○五權路男、女生宿舍區以天橋連接 民生校區。

Our university is located in the WestDistrict of Taichung City.

- Important surrounding roads:
- Wuquan Road, Minquan Road,
   Zhonghua Road, Minsheng Road.
- Zhuang Jing Yuan, the female dormitory, is located within the Minsheng campus.
- The male and female dormitory areas on Wuquan Road are connected to the Minsheng campus by a skybridge.