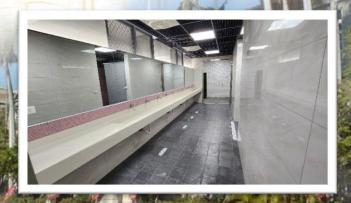

#### Dormitory Facilities Introduction

寢室:備書桌椅、書櫃、書桌燈、衣櫃、床舖、鞋櫃、電話、共用電 扇、大燈、網路、分離式冷氣(自備冷氣卡)

公共浴廁設施:備脫水機、洗衣機、烘衣機。(投幣式)

The dormitory room is equipped with:

- Desk and chair
- Bookshelf
- Desk lamp
- Wardrobe
- Bed
- Shoe cabinet
- Telephone
- Shared electric fan
- Ceiling light
- Internet access
- Separate air conditioning unit (air conditioning card not provided)