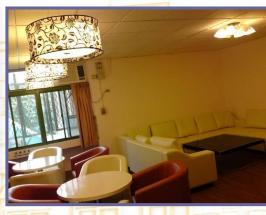

### Dormitory Introduction - Zhuang Jing Yuan

- · 建有地上3層,地下1層。
- 地下1樓為交誼廳及閱覽室
- ·1至2樓為宿舍寢室,提供 六人房。
- ・1樓入口處設計為「交誼廳」。
- · 每學期住宿費為新台幣 7,700元。
- · 中庭設置優雅庭院,大門 外亦有庭院,每逢春日落 英繽紛,景色宜人。

- The building has 3 floors above ground and 1 basement level. Here is the breakdown of the facilities:
- Basement 1: Lounge and reading room
- 1st and 2nd floor: Dormitory rooms, offering six-person rooms
- The entrance on the 1st floor is designed as a "Lounge"
- - The accommodation fee is NT\$7,700 per semester
- A beautiful courtyard is located in the central area, and there is also a courtyard outside the main entrance. When spring comes, the falling flowers create a picturesque view.