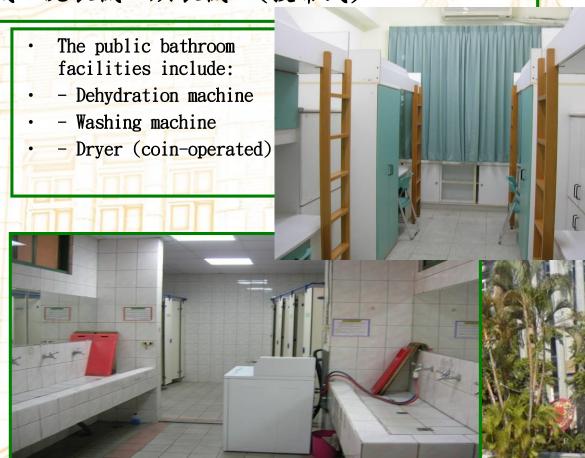

#### Dormitory Facilities Introduction

寢室:備書桌椅、書櫃、書桌燈、衣櫃、床舖、鞋櫃、電話、共用電 扇、大燈、網路、分離式冷氣(自備冷氣卡)

公共浴廁設施:備脫水機、洗衣機、烘衣機。(投幣式)

The dormitory room is equipped with:

- Desk and chair
- Bookshelf
- Desk lamp
- Wardrobe
- Bed
- Shoe cabinet
- Telephone
- Shared electric fan
- Ceiling light
- Internet access
- Separate air conditioning unit (air conditioning card not provided)