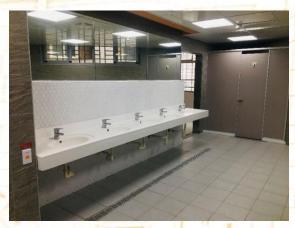

#### Dormitory Facilities Introduction

寢室:備書桌椅、書櫃、書桌燈、衣櫃、床舖、鞋櫃、電話、共用電 扇、大燈、網路、分離式冷氣(自備冷氣卡)

公共浴廁設施:備脫水機、洗衣機、烘衣機。(投幣式)

The dormitory room is equipped with:

- Desk and chair
- Bookshelf
- Desk lamp
- Wardrobe
- Bed
- Shoe cabinet
- Telephone
- Shared electric fan
- Ceiling light
- Internet access
- Separate air conditioning unit (air conditioning card not provided)