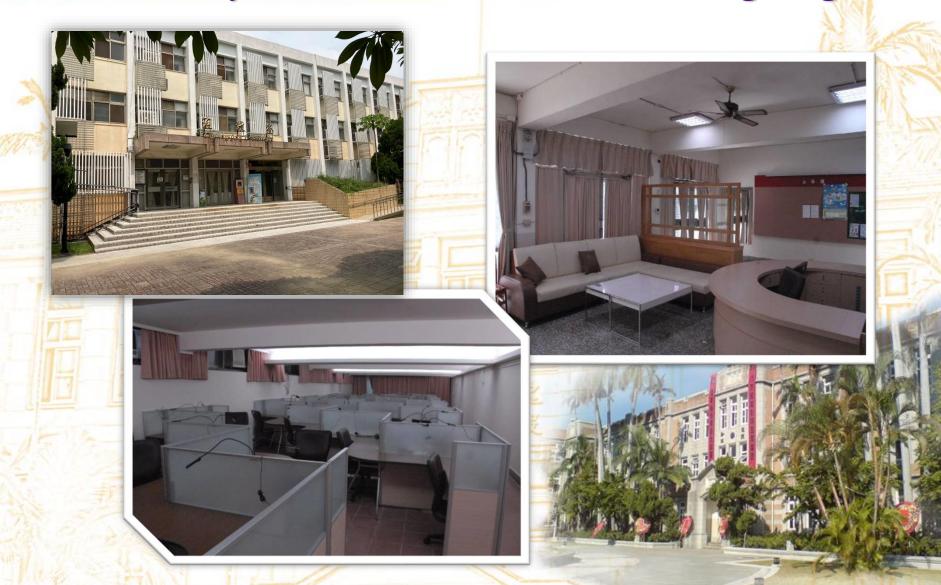

### Dormitory Introduction - Zhuang Jing Yuan

- · 建有地上3層,地下1層。
- 地下1樓為交誼廳及閱覽室
- ·1至2樓為宿舍寢室,提供 六人房。
- ・1樓入口處設計為「交誼廳」。
- · 每學期住宿費為新台幣 7,700元。
- · 中庭設置優雅庭院,大門 外亦有庭院,每逢春日落 英繽紛,景色宜人。

- The building has 3 floors above ground and 1 basement level. Here is the breakdown of the facilities:
- Basement 1: Lounge and reading room
- 1st and 2nd floor: Dormitory rooms, offering six-person rooms
- The entrance on the 1st floor is designed as a "Lounge"
- - The accommodation fee is NT\$7,700 per semester
- A beautiful courtyard is located in the central area, and there is also a courtyard outside the main entrance. When spring comes, the falling flowers create a picturesque view.

# 宿舍硬體介紹 - 莊敬苑

Dormitory Facilities Introduction -Zhuang Jing Yuan