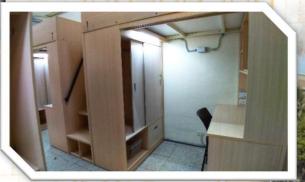

#### Dormitory Facilities Introduction

寢室:備書桌椅、書櫃、書桌燈、衣櫃、床舖、鞋櫃、電話、共用電 扇、大燈、網路、分離式冷氣(自備冷氣卡)

公共浴廁設施:備脫水機、洗衣機、烘衣機。(投幣式)

The dormitory room is equipped with:

- Desk and chair
- Bookshelf
- Desk lamp
- Wardrobe
- Bed
- Shoe cabinet
- Telephone
- Shared electric fan
- Ceiling light
- Internet access
- Separate air conditioning unit (air conditioning card not provided)