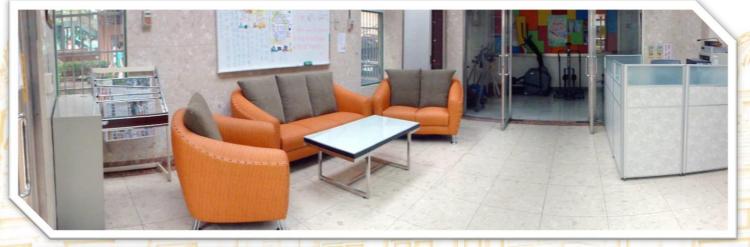

### 宿舍硬體介紹 - 迎曦樓

Dormitory Facilities Introduction - Ying Xi Building

### 學生餐廳-Student Cafeteria

- · 餐廳位於迎曦樓1F,共有9 攤,供應學生用餐之便利。 有義大利麵、炒飯、滷味、 飲料果汁、自助餐等多元 選擇。
- · 餐廳空間常為學生做為活動、討論、集會的運用空間。是學生彼此交流的好地方。

- The cafeteria is located on the 1st floor of the Yingxi Building and has 8 food stalls, providing convenient dining options for students. There are diverse choices available, including spaghetti, fried rice, braised dishes, drinks, juices, and buffet-style meals.
- The cafeteria space is often used by students for activities, discussions, and gatherings. It is a great place for students to interact with each other.